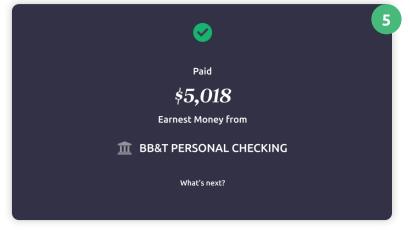

## Review and complete your payment

- 4. After checking that all your details are accurate, click **Review and pay**.
- 5. When you are ready, click Pay.

| li li                                                                          |
|--------------------------------------------------------------------------------|
| Confirm identity                                                               |
| In order to protect you and your payment, we need to confirm<br>your identity. |
| Identity data                                                                  |
| Legal first name                                                               |
|                                                                                |
| SSN (last 4) Date of birth                                                     |
| Current residence                                                              |
| Street address                                                                 |
| Address 2 City                                                                 |
| State Zip code                                                                 |
| \$5,018                                                                        |
| Earnest money deposit details                                                  |
| BB&T PERSONAL CHECKING                                                         |
| Change bank account                                                            |
| Details                                                                        |
| PROPERTY ADDRESS                                                               |
| PAYER NAME                                                                     |
|                                                                                |
| Review and pay                                                                 |
|                                                                                |